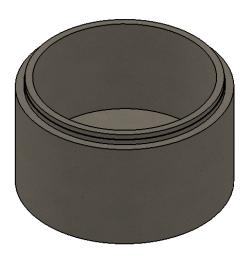

## 8' Diameter Manhole Base

Nance Precast Concrete Products

5601 Washington Ave. N.E., Piedmont, OK 73078

Phone 405-373-1800 Fax 405-373-1803

Front View

Isometric View

Right View

MH016