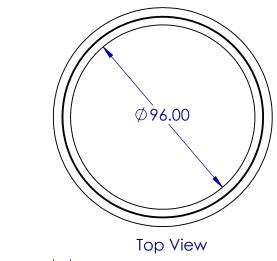

## 8' Diameter Manhole Base

Nance Precast Concrete Products

5601 Washington Ave. N.E., Piedmont, OK 73078

Phone 405-373-1800 Fax 405-373-1803

Front View

Isometric View

Right View

MH016

| DIMENSIONS | inches |
|------------|--------|
| SCALE      | 1:50   |