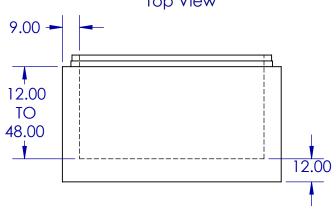

## 8' Diameter Manhole Base

Nance Precast Concrete Products

5601 Washington Ave. N.E., Piedmont, OK 73078

Phone 405-373-1800 Fax 405-373-1803

Front View

Isometric View

Right View

MH016

| DIMENSIONS | inches |
|------------|--------|
| SCALE      | 1:50   |